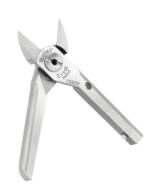

## ESD Safe Flush Side Cutter Oval Head for 1500BSF Cutter

Item No: 1522N

ESD Safe Flush Side Cutter Oval Head

for 1500BSF Cutter

1500 Weller Erem pneumatic side cutters are light and precise. Thanks to a selection of different cutting heads they can operate extremely versatile. The cutters are suitable for cutting conventional components, soft metals or small plastic parts. The cutting heads can be interchanged easily.

## **KEY FEATURES**

- This is the standard head shape.
- 🕀 It is used for all cutting jobs in easy-to-reach areas.
- The oval head provides for a high cutting capacity and is characterized by its robustness.