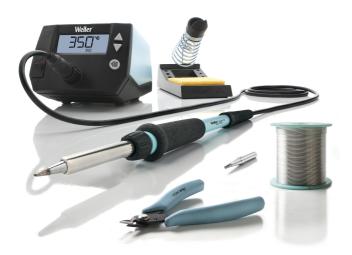

## WE 1010 Education Kit, 120 V

Item No: WE1010EDU WE 1010 Education Kit, 70 W

## **KEY FEATURES**

- Power unit, 1 channel 70 W with soldering iron WEP 70 and safety rest PH 70; Shearcutter 170mn; WSW SCN M1 Solder Wire 100 g; Soldering Tips ETA 1.6 mm; ETB 2.4 mm
- 100 Town solder iron with ergonomic handle and providing toolless tip change
- ESD safe station, iron and heat-resistant silicon cable for safe handling
- 🕕 Using ET soldering tips
- 🕀 Standby mode and auto setback conserves energy, protects equipment
- Password-protected to preserve settings
- 170MN general purpose shearcutter, diagonal, flush. Greatly reduced mechanical shock delivered to the component, ESD safe
- WSW solder wire; all purpose solder wire with excellent wetting properties