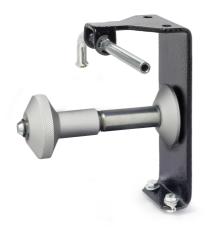

## Weller SD 1000 extension module

Item No: T0051301399
ABW 2 Extension for additional reel
SD 1000 Solder dispenser

Extension module for the Weller SD 1000 solder wire dispenser: To use an additional solder wire reel, the optional ABW 2 attachment kit can be easily fitted. This keeps your work space clear and helps maintain an organized soldering work station with different wire diameters to hand. Solder wire is not included in the delivery.

## **KEY FEATURES**

- Increased work efficiency:
  Fast solder wire feed (solder wire unwinds smoothly)
- Versatile:
   Attachment kit for Weller SD 1000 solder wire dispenser
- Higher Flexibility:
  Flexibility for the user with different solder wire diameters
- ♣ Length 84 mm, core Ø < lt/> 12 mm
- Space Savings: Organized work station thanks to stackable extension/saving space at the work station
- Suitable for solder wire reels up to 1kg
- Adjustable roller mount:
  - 1. Length 70 mm, internal diameter 12 mm
  - 2. Length 84 mm, internal diameter 12 mm
  - 3. Length 95 mm, internal diameter 15 mm