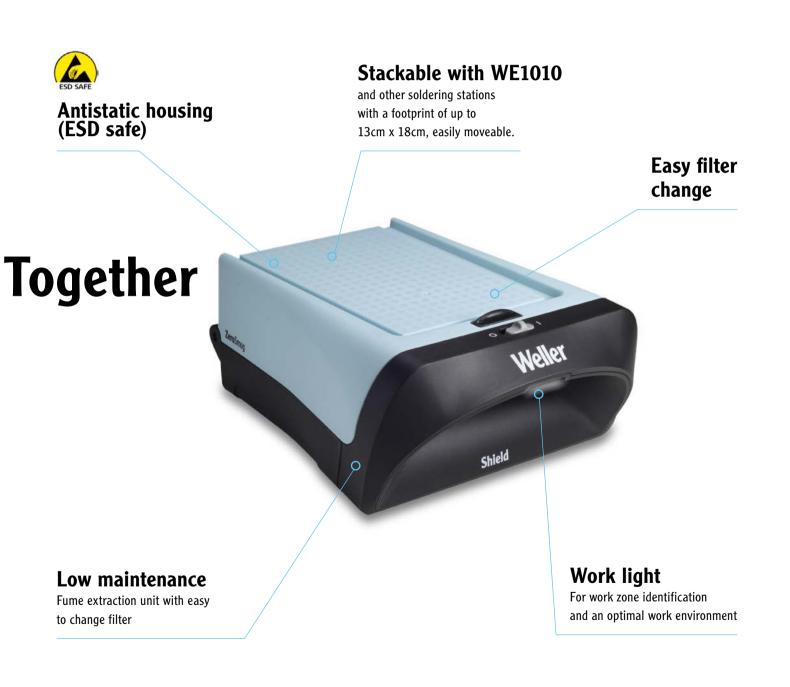

## ZeroSmog Shield Fume Extraction Breathe easy!

\*The ZeroSmog Shield Fume Extraction Unit is only available as a bundle with the WE1010 Soldering Station.

### **#PowerfulTogether** WE1010 Shield Kit

T0053298391

**TECHNICAL DATA ZEROSMOG SHIELD** 

\*The ZeroSmog Shield Fume Extraction Unit is only available as a bundle with the WE1010 Soldering Station.

| ECHNICAL DATA SOLDERING STATION WE1010                                                                        |
|---------------------------------------------------------------------------------------------------------------|
| Dimensions L x W x H<br>150 x 125 x 100 mm                                                                    |
| 5,91 x 4,92 x 3,94 inch                                                                                       |
| Weight<br>1,9 kg                                                                                              |
| Mains Supply Voltage<br>230V / 50/60 Hz<br>120 V / 60 Hz                                                      |
| 100V / 50/60 Hz                                                                                               |
| Power consumption<br>85 W                                                                                     |
| Safety class<br>I, antistatic housing<br>III, Soldering tool                                                  |
| Temperature range<br>100 - 450 °C<br>Tool dependent<br>200 - 850 °F                                           |
| Temperature accuracy<br>Average tip temperature can be "offset"<br>to +/- 5°C (+/- 9 °F) at idle with no load |
| Temperature stability<br>± 6 °C / ± 10 °F                                                                     |
|                                                                                                               |