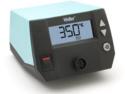

## WE1010 Soldering Station Get it soldered!

### **#PowerfulTogether** WE1010 Shield Kit

T0053298391

**TECHNICAL DATA ZEROSMOG SHIELD** 

\*The ZeroSmog Shield Fume Extraction Unit is only available as a bundle with the WE1010 Soldering Station.

| ECHNICAL DATA SOLDERING STATION WE1010                                                                        |
|---------------------------------------------------------------------------------------------------------------|
| Dimensions L x W x H<br>150 x 125 x 100 mm                                                                    |
| 5,91 x 4,92 x 3,94 inch                                                                                       |
| Weight<br>1,9 kg                                                                                              |
| Mains Supply Voltage<br>230V / 50/60 Hz<br>120 V / 60 Hz                                                      |
| 100V / 50/60 Hz                                                                                               |
| Power consumption<br>85 W                                                                                     |
| Safety class<br>I, antistatic housing<br>III, Soldering tool                                                  |
| Temperature range<br>100 - 450 °C<br>Tool dependent<br>200 - 850 °F                                           |
| Temperature accuracy<br>Average tip temperature can be "offset"<br>to +/- 5°C (+/- 9 °F) at idle with no load |
| Temperature stability<br>± 6 °C / ± 10 °F                                                                     |
|                                                                                                               |