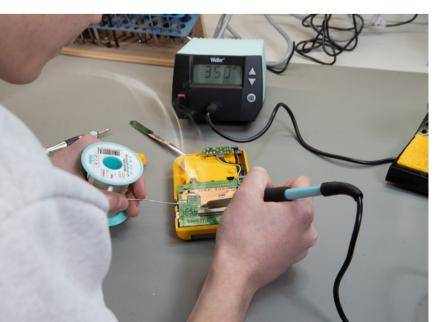

# **Zero**Smog WE1010 **Shield** Kit at a glance

For a seamless and health-conscious soldering experience, Weller bundled its best seller WE1010 soldering station with the new ZeroSmog Shield single filtration unit. This easy-to-use soldering bundle not only ensures precision in your soldering projects, but also prioritizes your health. The advanced filtration system efficiently captures and removes harmful fumes and particles, protecting the operator's respiratory health.

With adjustable temperature control and an ergonomic design, this soldering station offers ease of use, making it ideal for beginners and seasoned professionals alike. Get your project soldered and breathe easy.