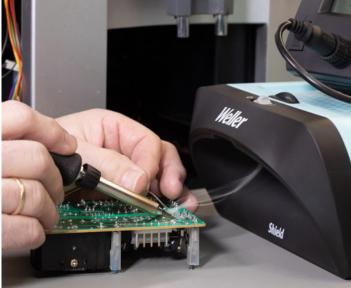

## ZeroSmog Shield Fume Extraction Breathe easy!

\*The ZeroSmog Shield Fume Extraction Unit is only available as a bundle with the WE1010 Soldering Station.

# Protect your health during hand soldering.