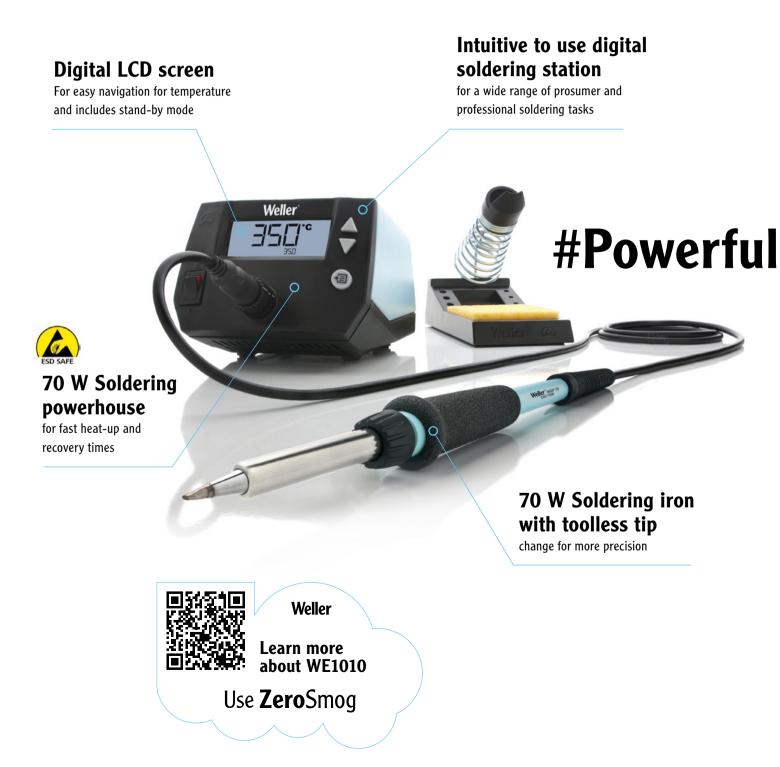

## WE1010 Soldering Station Get it soldered!

### **#PowerfulTogether** WE1010 Shield Kit

T0053298391

**TECHNICAL DATA ZEROSMOG SHIELD** 

\*The ZeroSmog Shield Fume Extraction Unit is only available as a bundle with the WE1010 Soldering Station.

| ECHNICAL DATA SOLDERING STATION WE1010                                                                        |
|---------------------------------------------------------------------------------------------------------------|
| Dimensions L x W x H<br>150 x 125 x 100 mm                                                                    |
| 5,91 x 4,92 x 3,94 inch                                                                                       |
| Weight<br>1,9 kg                                                                                              |
| Mains Supply Voltage<br>230V / 50/60 Hz<br>120 V / 60 Hz                                                      |
| 100V / 50/60 Hz                                                                                               |
| Power consumption<br>85 W                                                                                     |
| Safety class<br>I, antistatic housing<br>III, Soldering tool                                                  |
| Temperature range<br>100 - 450 °C<br>Tool dependent<br>200 - 850 °F                                           |
| Temperature accuracy<br>Average tip temperature can be "offset"<br>to +/- 5°C (+/- 9 °F) at idle with no load |
| Temperature stability<br>± 6 °C / ± 10 °F                                                                     |
|                                                                                                               |