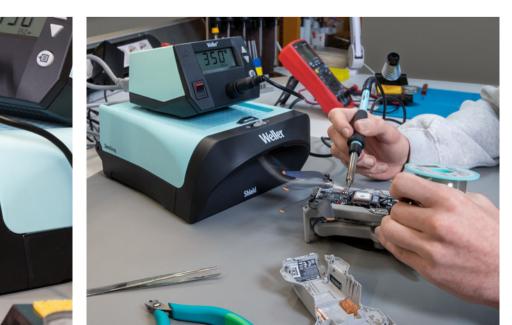

# **Zero**Smog WE1010 **Shield** Kit at a glance

For a seamless and health-conscious soldering experience, Weller bundled its best seller WE1010 soldering station with the new ZeroSmog Shield single filtration unit. This easy-to-use soldering bundle not only ensures precision in your soldering projects, but also prioritizes your health. The advanced filtration system efficiently captures and removes harmful fumes and particles, protecting the operator's respiratory health.

With adjustable temperature control and an ergonomic design, this soldering station offers ease of use, making it ideal for beginners and seasoned professionals alike. Get your project soldered and breathe easy.

### Single User Eco-System

- Self-contained solution
- For soldering and fume extraction needs
- All in one single, easy-touse ecosystem

The WE1010 Shield kit consisting of the WE1010 soldering station and the new Shield fume extraction system, is a cost-effective, worry-free package for getting all your soldering jobs done in an easy, efficient and healthier way. No matter if you are a professional, an advanced hobbyist or in education.