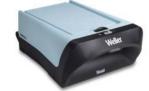

## ZeroSmog Shield Fume Extraction Breathe easy!

\*The ZeroSmog Shield Fume Extraction Unit is only available as a bundle with the WE1010 Soldering Station.

### **#PowerfulTogether** WE1010 Shield Kit

T0053298391

**TECHNICAL DATA ZEROSMOG SHIELD** 

\*The ZeroSmog Shield Fume Extraction Unit is only available as a bundle with the WE1010 Soldering Station.

| ECHNICAL DATA SOLDERING STATION WE1010                                                                        |
|---------------------------------------------------------------------------------------------------------------|
| Dimensions L x W x H<br>150 x 125 x 100 mm                                                                    |
| 5,91 x 4,92 x 3,94 inch                                                                                       |
| Weight<br>1,9 kg                                                                                              |
| Mains Supply Voltage<br>230V / 50/60 Hz<br>120 V / 60 Hz                                                      |
| 100V / 50/60 Hz                                                                                               |
| Power consumption<br>85 W                                                                                     |
| Safety class<br>I, antistatic housing<br>III, Soldering tool                                                  |
| Temperature range<br>100 - 450 °C<br>Tool dependent<br>200 - 850 °F                                           |
| Temperature accuracy<br>Average tip temperature can be "offset"<br>to +/- 5°C (+/- 9 °F) at idle with no load |
| Temperature stability<br>± 6 °C / ± 10 °F                                                                     |
|                                                                                                               |

#### USA

0

Apex Tool Group, LLC 670 Industrial Drive Lexington, SC 29072

Tel: +1 (800) 688-8949 Fax: +1 (800) 234-0472

| Dimensions L x W x H                   |  |
|----------------------------------------|--|
| 269.5 x 212 x 110 mm                   |  |
| 10.6 x 8.3 x 4.3 inch                  |  |
| Mains supply voltage                   |  |
| 100-240 V AC                           |  |
| 50/60 Hz                               |  |
| Operating voltage                      |  |
| 24 V DC                                |  |
| Power consumption                      |  |
| 10W                                    |  |
| Weight                                 |  |
| 2 kg                                   |  |
| Safety class                           |  |
| III                                    |  |
| Combined filter                        |  |
| E10 EPA / Activated carbon foam        |  |
| Maximum vacuum                         |  |
| 285 Pa                                 |  |
| Maximum airflow                        |  |
| 26 m³/h                                |  |
| Operating sound level from1 m distance |  |
| 50 dBA at full speed                   |  |
|                                        |  |