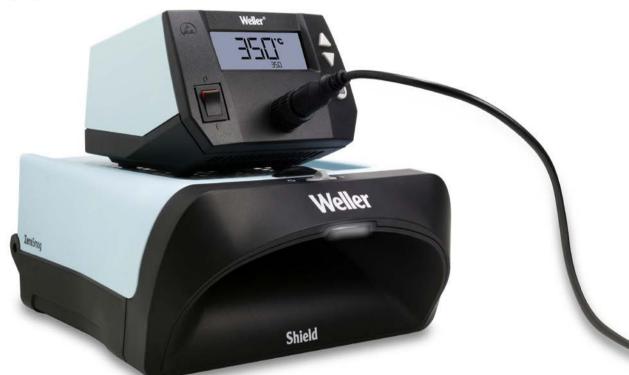

### Single User Eco-System

- Self-contained solution
- For soldering and fume extraction needs
- All in one single, easy-touse ecosystem

The WE1010 Shield kit consisting of the WE1010 soldering station and the new Shield fume extraction system, is a cost-effective, worry-free package for getting all your soldering jobs done in an easy, efficient and healthier way. No matter if you are a professional, an advanced hobbyist or in education.

### **#PowerfulTogether** WE1010 Shield Kit

T0053298391

**TECHNICAL DATA ZEROSMOG SHIELD** 

\*The ZeroSmog Shield Fume Extraction Unit is only available as a bundle with the WE1010 Soldering Station.

| ECHNICAL DATA SOLDERING STATION WE1010                                                                        |
|---------------------------------------------------------------------------------------------------------------|
| Dimensions L x W x H<br>150 x 125 x 100 mm                                                                    |
| 5,91 x 4,92 x 3,94 inch                                                                                       |
| Weight<br>1,9 kg                                                                                              |
| Mains Supply Voltage<br>230V / 50/60 Hz<br>120 V / 60 Hz                                                      |
| 100V / 50/60 Hz                                                                                               |
| Power consumption<br>85 W                                                                                     |
| Safety class<br>I, antistatic housing<br>III, Soldering tool                                                  |
| Temperature range<br>100 - 450 °C<br>Tool dependent<br>200 - 850 °F                                           |
| Temperature accuracy<br>Average tip temperature can be "offset"<br>to +/- 5°C (+/- 9 °F) at idle with no load |
| Temperature stability<br>± 6 °C / ± 10 °F                                                                     |
|                                                                                                               |